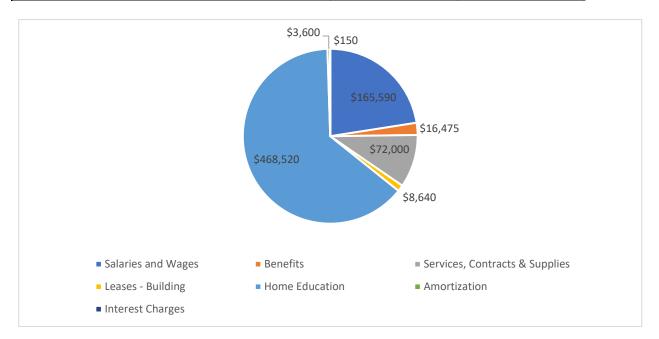

| Expense                        | Amount    | Percentage |
|--------------------------------|-----------|------------|
| Salaries and Wages             | \$165,590 | 22.5%      |
| Benefits                       | \$16,475  |            |
| Services, Contracts & Supplies | \$72,000  | 9.8%       |
| Leases - Building              | \$8,640   |            |
| Home Education                 | \$468,520 | 63.7%      |
| Amortization                   | \$3,600   | 0.5%       |
| Interest Charges               | \$150     | 0.0%       |
| TOTAL EXPENSE                  | \$734,975 | 100.0%     |