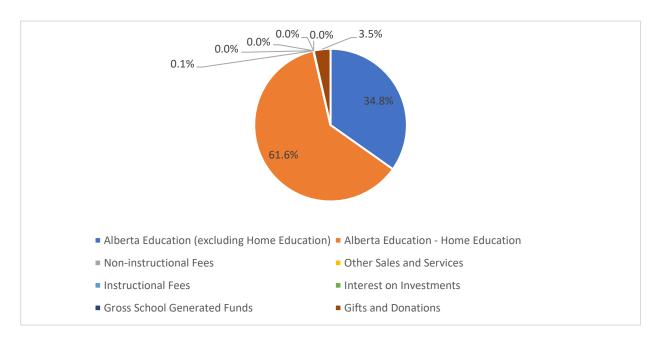

## **Budget Summary 2023-2024**

| Revenue                                      | Amount    | Percentage |
|----------------------------------------------|-----------|------------|
| Alberta Education (excluding Home Education) | \$264,789 | 34.8%      |
| Alberta Education - Home Education           | \$468,520 | 61.6%      |
| Non-instructional Fees                       | \$500     | 0.1%       |
| Other Sales and Services                     | \$0       | 0.0%       |
| Instructional Fees                           | \$0       | 0.0%       |
| Interest on Investments                      | \$200     | 0.0%       |
| Gross School Generated Funds                 | \$0       | 0.0%       |
| Gifts and Donations                          | \$27,000  | 3.5%       |
| TOTAL REVENUE                                | \$761,009 | 100.0%     |