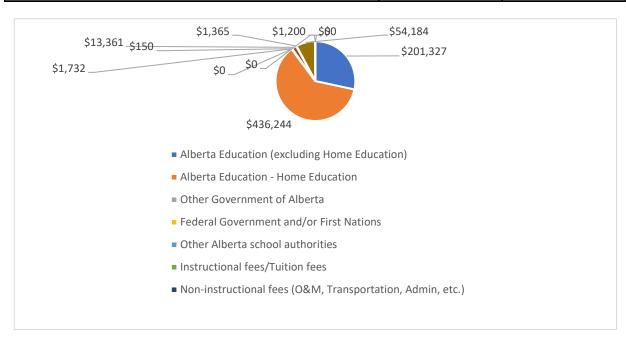

## Financial Summary 2022-2023

| Revenue Summary                                           | Amount    | Percentage |
|-----------------------------------------------------------|-----------|------------|
| Alberta Education (excluding Home Education)              | \$201,327 | 28.4%      |
| Alberta Education - Home Education                        | \$436,244 | 61.5%      |
| Other Government of Alberta                               | \$0       | 0.0%       |
| Federal Government and/or First Nations                   | \$0       | 0.0%       |
| Other Alberta school authorities                          | \$0       | 0.0%       |
| Instructional fees/Tuition fees                           | \$1,732   | 0.2%       |
| Non-instructional fees (O&M, Transportation, Admin, etc.) | \$150     | 0.0%       |
| Other sales and services                                  | \$13,361  | 1.9%       |
| Interest on investments                                   | \$1,365   | 0.2%       |
| Gifts and donations                                       | \$54,184  | 7.6%       |
| Amortization of capital allocations                       | \$1,200   | 0.2%       |
| Other                                                     | \$0       | 0.0%       |
| TOTAL REVENUE                                             | \$709,563 | 100.0%     |