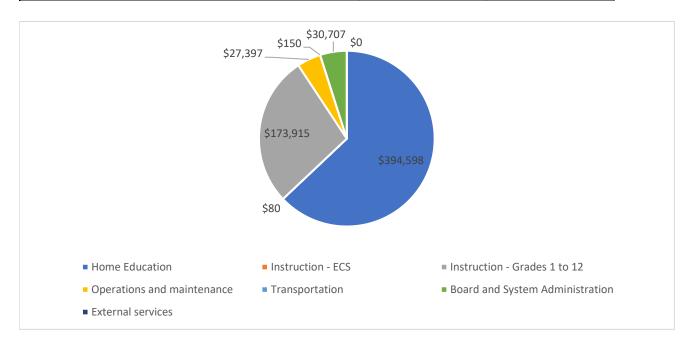

| Expense Summary                 | Amount    | Percentage |
|---------------------------------|-----------|------------|
| Home Education                  | \$394,598 | 62.9%      |
| Instruction - ECS               | \$80      | 0.0%       |
| Instruction - Grades 1 to 12    | \$173,915 | 27.7%      |
| Operations and maintenance      | \$27,397  | 4.4%       |
| Transportation                  | \$150     | 0.0%       |
| Board and System Administration | \$30,707  | 4.9%       |
| External services               | \$0       | 0.0%       |
| TOTAL EXPENSE                   | \$626,847 | 100.0%     |